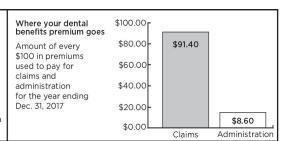

d on a variety of payment mechanisms such as fee-for-service payments, salary or capitation. Bonuses may be used with these various types of payment methods. If you desire additional information about our methods of paying physicians or if you want to know which method(s) apply to your physician, call 800-932-0783 or write to: Delta Dental of Pennsylvania, One Delta Drive, Mechanicsburg, PA 17055.

Please note that the benefit payments made by Delta Dental to dentists, other dental care providers or enrollees are based on fee-for-service payment mechanisms and do not include salary, capitation or bonuses.

In Maryland, Delta Dental PPO<sup>SM</sup> and Delta Dental Premier® are underwritten by Delta Dental of Pennsylvania, a not-for-profit dental service company. FFS #111118D (rev. 2/18)



<sup>1</sup> You can still visit any licensed dentist, but your out-of-pocket costs may be higher if you choose a non-PPO dentist. Network dentists are paid contracted fees.

LEGAL NOTICES: Access federal and state legal notices related to your plan at deltadentalins.com/about/legal/index-enrollee.html.

<sup>&</sup>lt;sup>2</sup> You are responsible for any applicable deductibles, coinsurance, amounts over plan maximums and charges for non-covered services.

<sup>&</sup>lt;sup>3</sup> Applies only to procedures covered under your plan. If you began treatment prior to your effective date of coverage, you or your prior carrier is responsible for any costs. Group- and state-specific exceptions may apply. If you are currently undergoing active orthodontic treatment you may be eligible to co