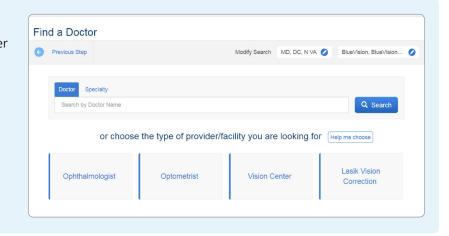

#### Step 5:

Select BlueVision, BlueVision Plus, Pediatric Vision (Davis Vision) plan. If you log in to My Account, you will automatically see results based on your plan.

| ect a Vision plan to get                            | results based on you            | r plan                                              |                                      |
|-----------------------------------------------------|---------------------------------|-----------------------------------------------------|--------------------------------------|
| BlueVision,<br>BlueVision Plus,<br>Pediatric Vision | Select Vision                   |                                                     |                                      |
|                                                     | BlueVision,<br>BlueVision Plus, | BlueVision,<br>BlueVision Plus,<br>Pediatric Vision | BlueVision Plus,<br>Pediatric Vision |

## Step 6:

Search for your vision provider by name or specialty.