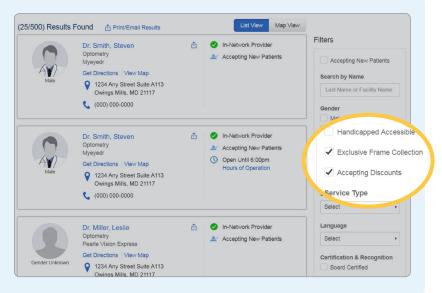

#### Step 7:

Use the filters to view providers that offer the Exclusive Frame Collection and/or Accept Discounts. You can also filter by Service Type offered.

CareFirst partners with Davis Vision to offer an extensive national network of optometrists, ophthalmologists and opticians. Davis Vision is an independent company that provides administrative services for vision care to CareFirst BlueCross BlueShield and CareFirst BlueChoice, Inc. members. Davis Vision is solely responsible for the services it provides.