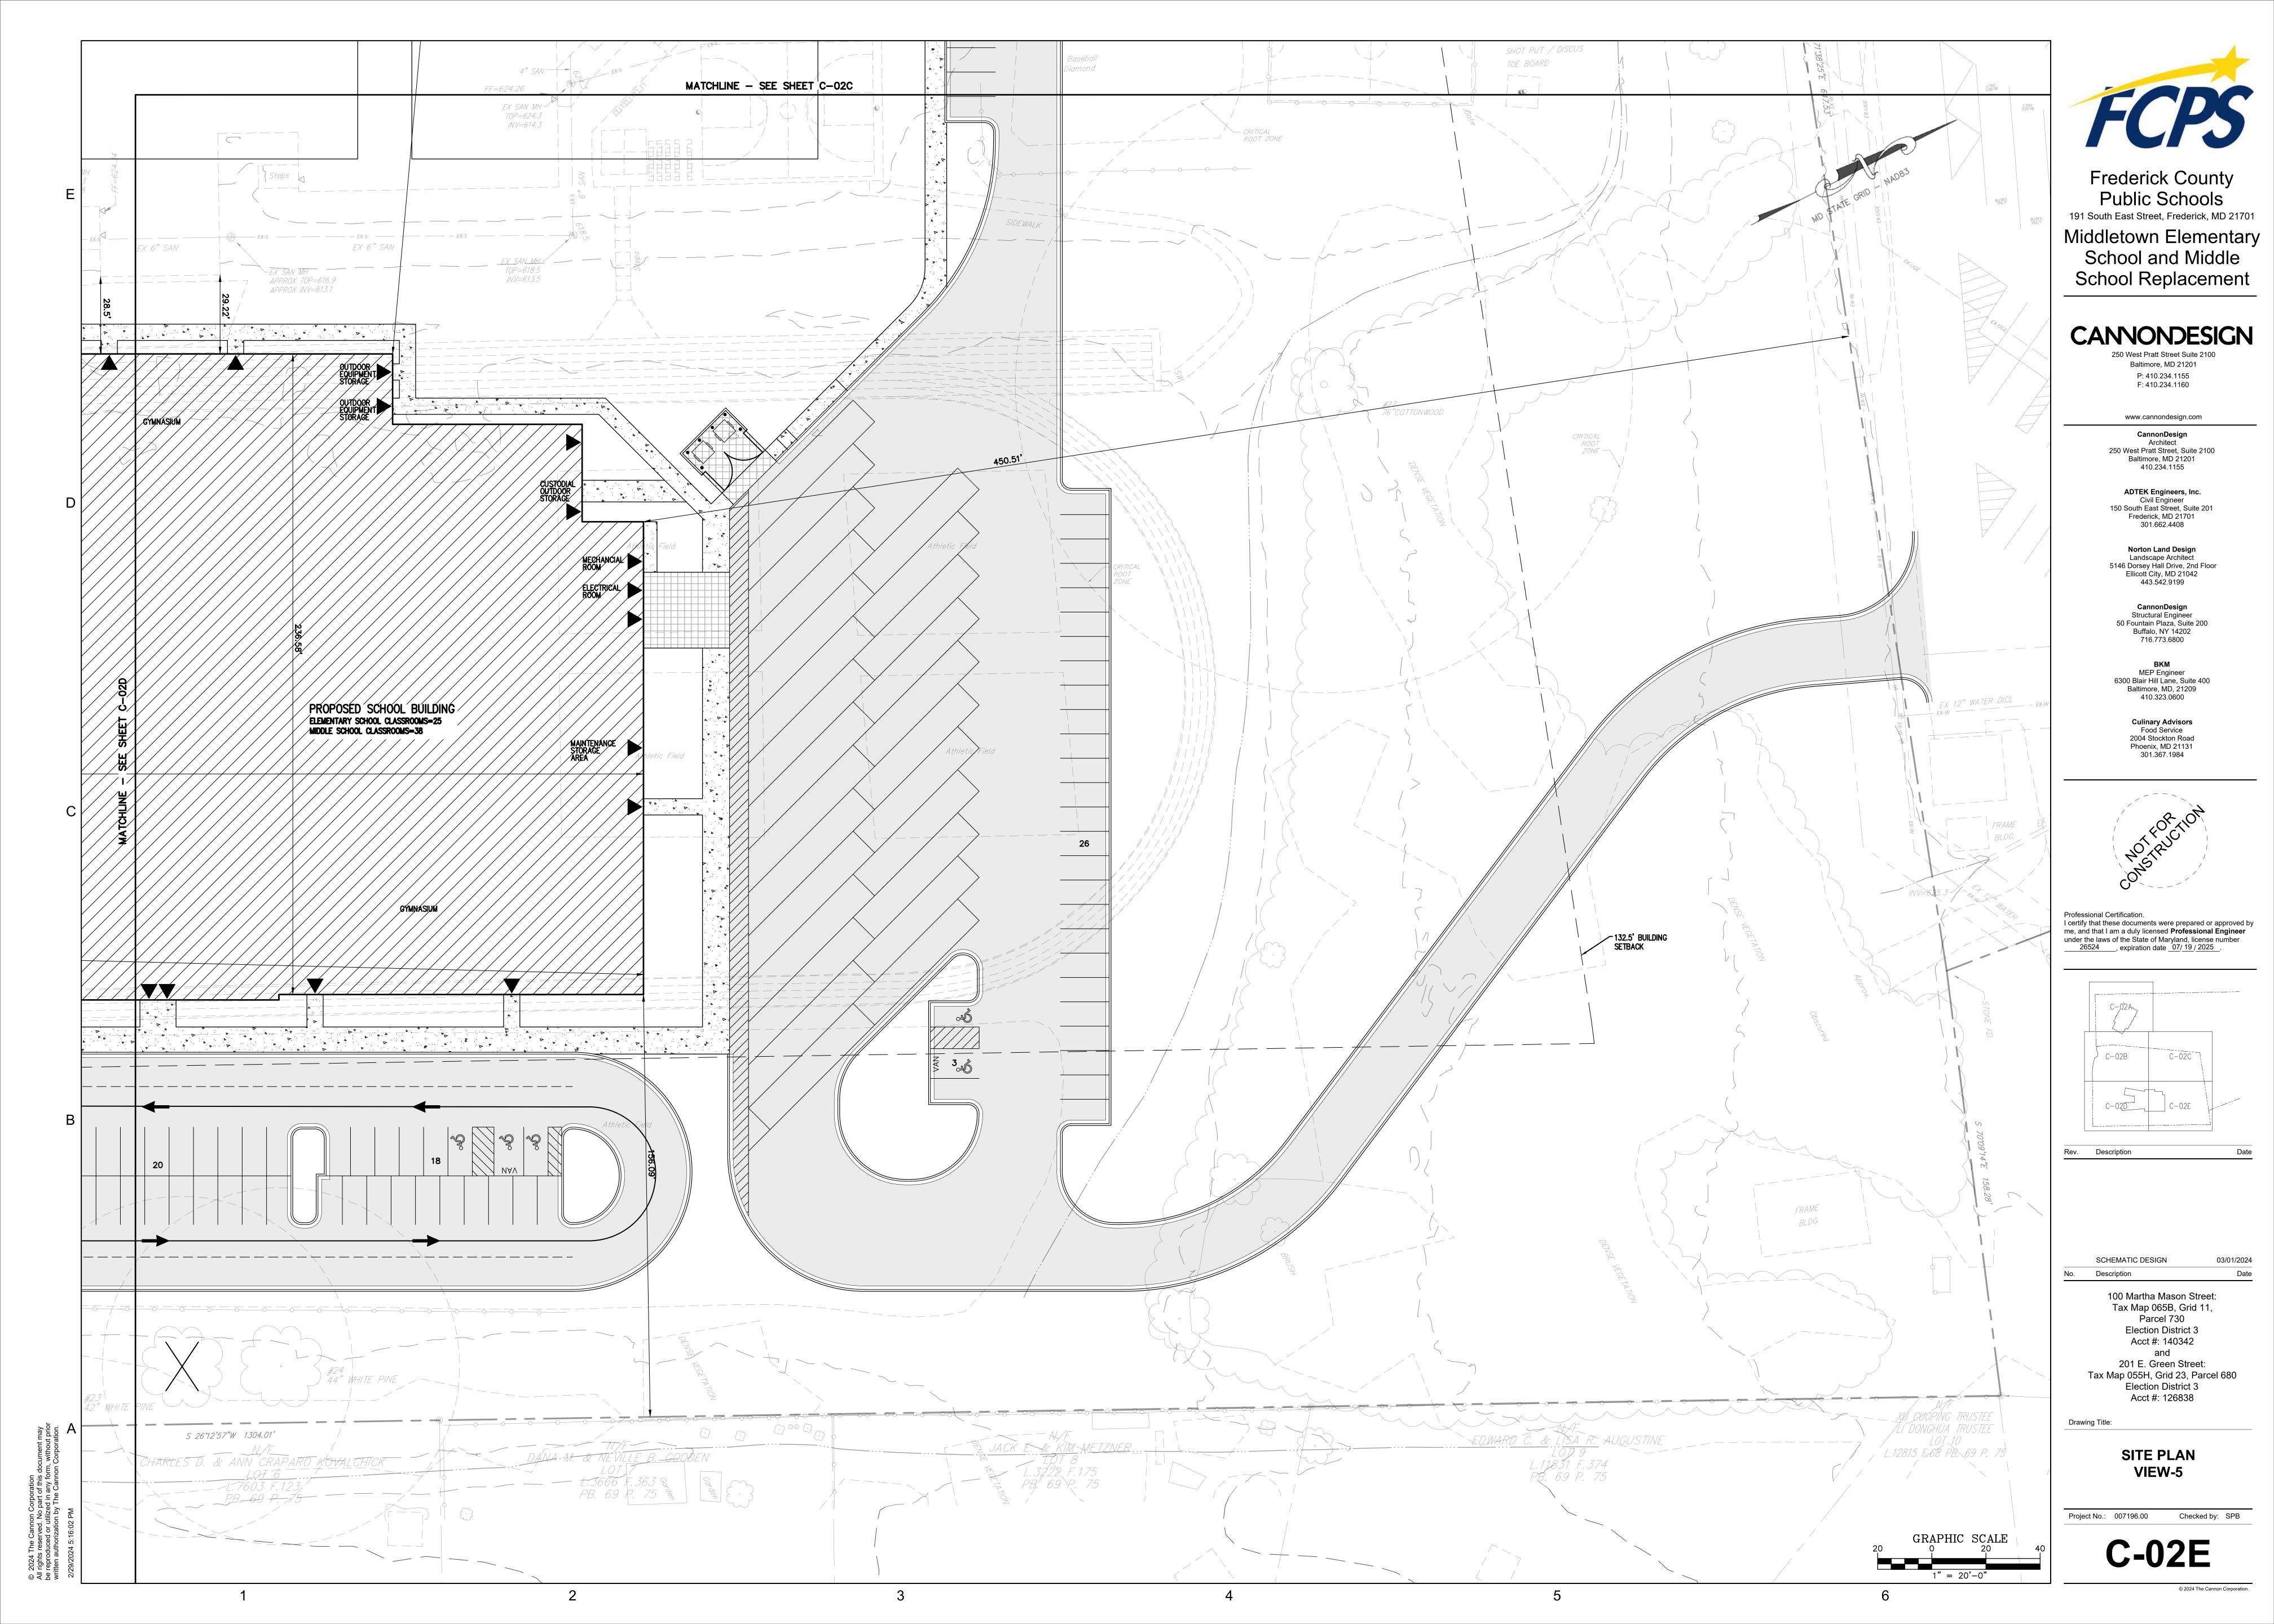

## **CANNONDESIGN**

250 West Pratt Street Suite 2100 Baltimore, MD 21201 P: 410.234.1155 F: 410.234.1160

250 West Pratt Street, Suite 2100 Baltimore, MD 21201 410.234.1155

ADTEK Engineers, Inc.
Civil Engineer
150 South East Street, Suite 201
Frederick, MD 21701

301.662.4408 **Norton Land Design** Landscape Architect

5146 Dorsey Hall Drive, 2nd Floor Ellicott City, MD 21042 443.542.9199

Structural Engineer 50 Fountain Plaza, Suite 200 Buffalo, NY 14202

6300 Blair Hill Lane, Suite 400 Baltimore, MD, 21209 410.323.0600

Culinary Advisors Food Service 2004 Stockton Road Phoenix, MD 21131 301.367.1984

SCHEMATIC DESIGN

100 Martha Mason Street: Tax Map 065B, Grid 11, Parcel 730 Election District 3 Acct #: 140342

and 201 E. Green Street: Tax Map 055H, Grid 23, Parcel 680 Election District 3
Acct #: 126838

> SITE PLAN VIEW-3

Project No.: 007196.00 Checked by: SPB