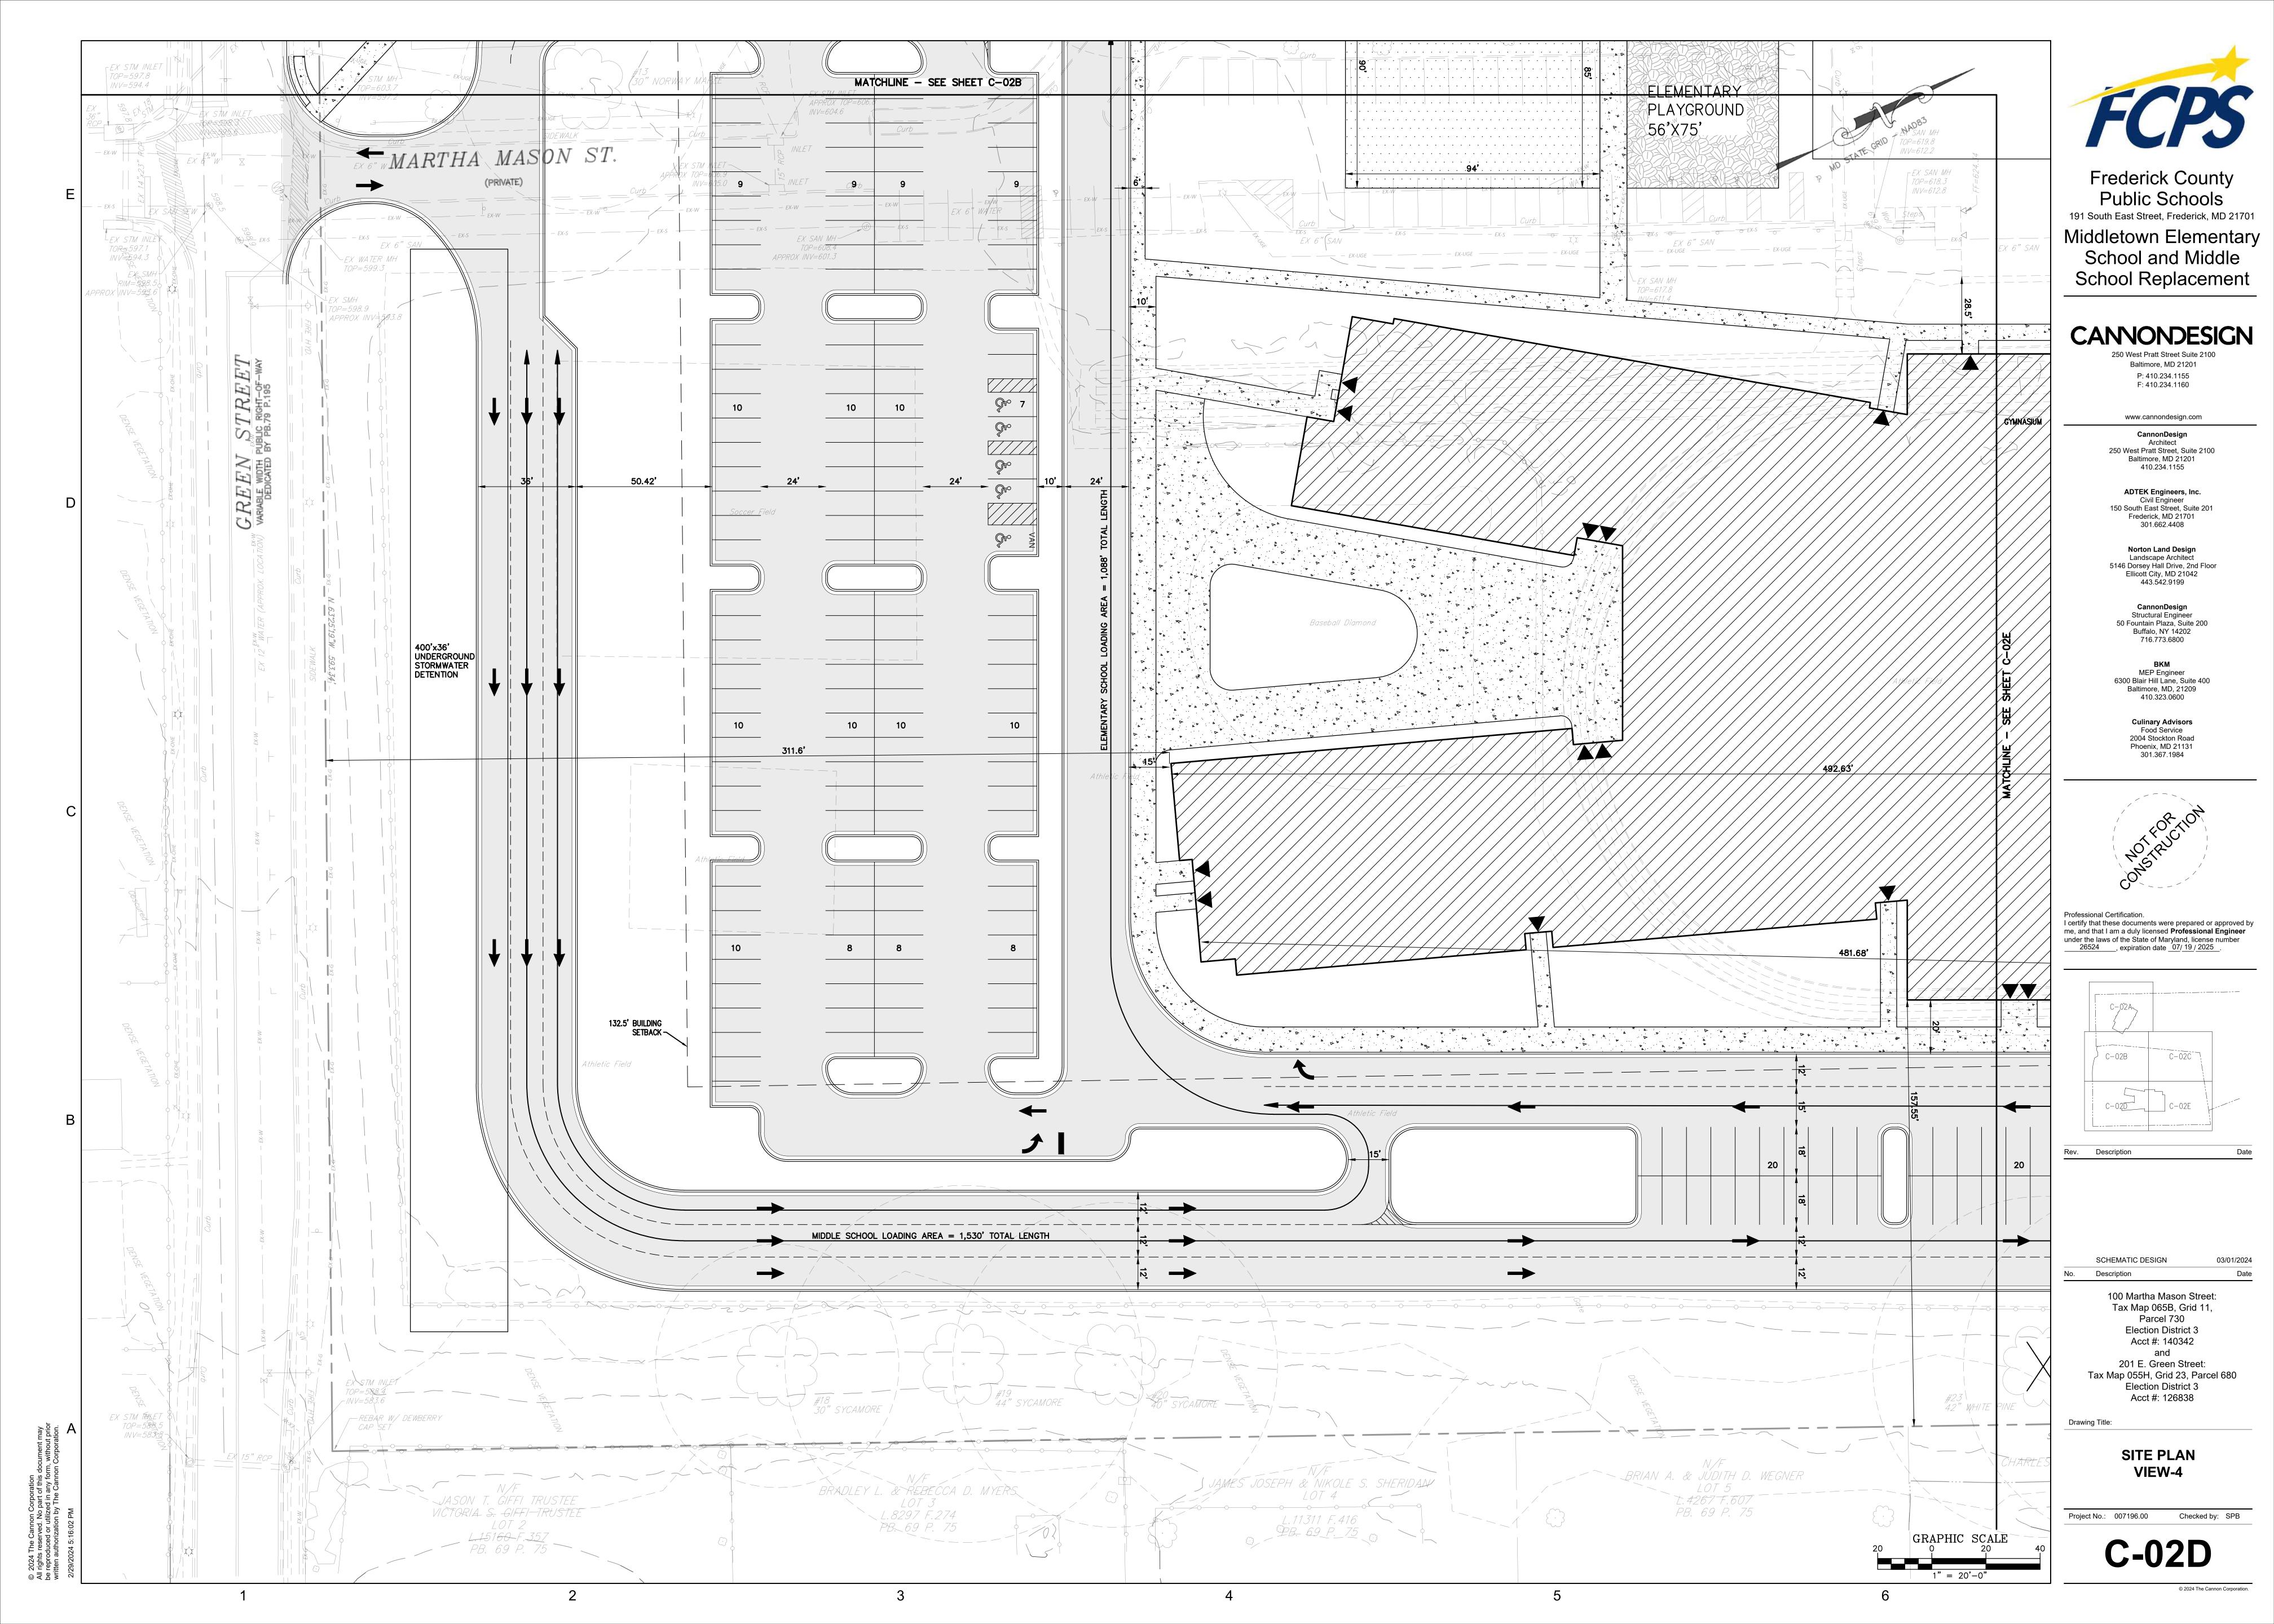

## **CANNONDESIGN**

250 West Pratt Street Suite 2100 Baltimore, MD 21201 P: 410.234.1155 F: 410.234.1160

250 West Pratt Street, Suite 2100 Baltimore, MD 21201 410.234.1155

ADTEK Engineers, Inc.
Civil Engineer
150 South East Street, Suite 201
Frederick, MD 21701

301.662.4408 **Norton Land Design** Landscape Architect

5146 Dorsey Hall Drive, 2nd Floor Ellicott City, MD 21042 443.542.9199

Structural Engineer 50 Fountain Plaza, Suite 200 Buffalo, NY 14202

6300 Blair Hill Lane, Suite 400 Baltimore, MD, 21209 410.323.0600

Culinary Advisors Food Service 2004 Stockton Road Phoenix, MD 21131 301.367.1984

SCHEMATIC DESIGN

100 Martha Mason Street: Tax Map 065B, Grid 11, Parcel 730 Election District 3 Acct #: 140342

and 201 E. Green Street: Tax Map 055H, Grid 23, Parcel 680 Election District 3
Acct #: 126838

> SITE PLAN VIEW-3

Project No.: 007196.00 Checked by: SPB