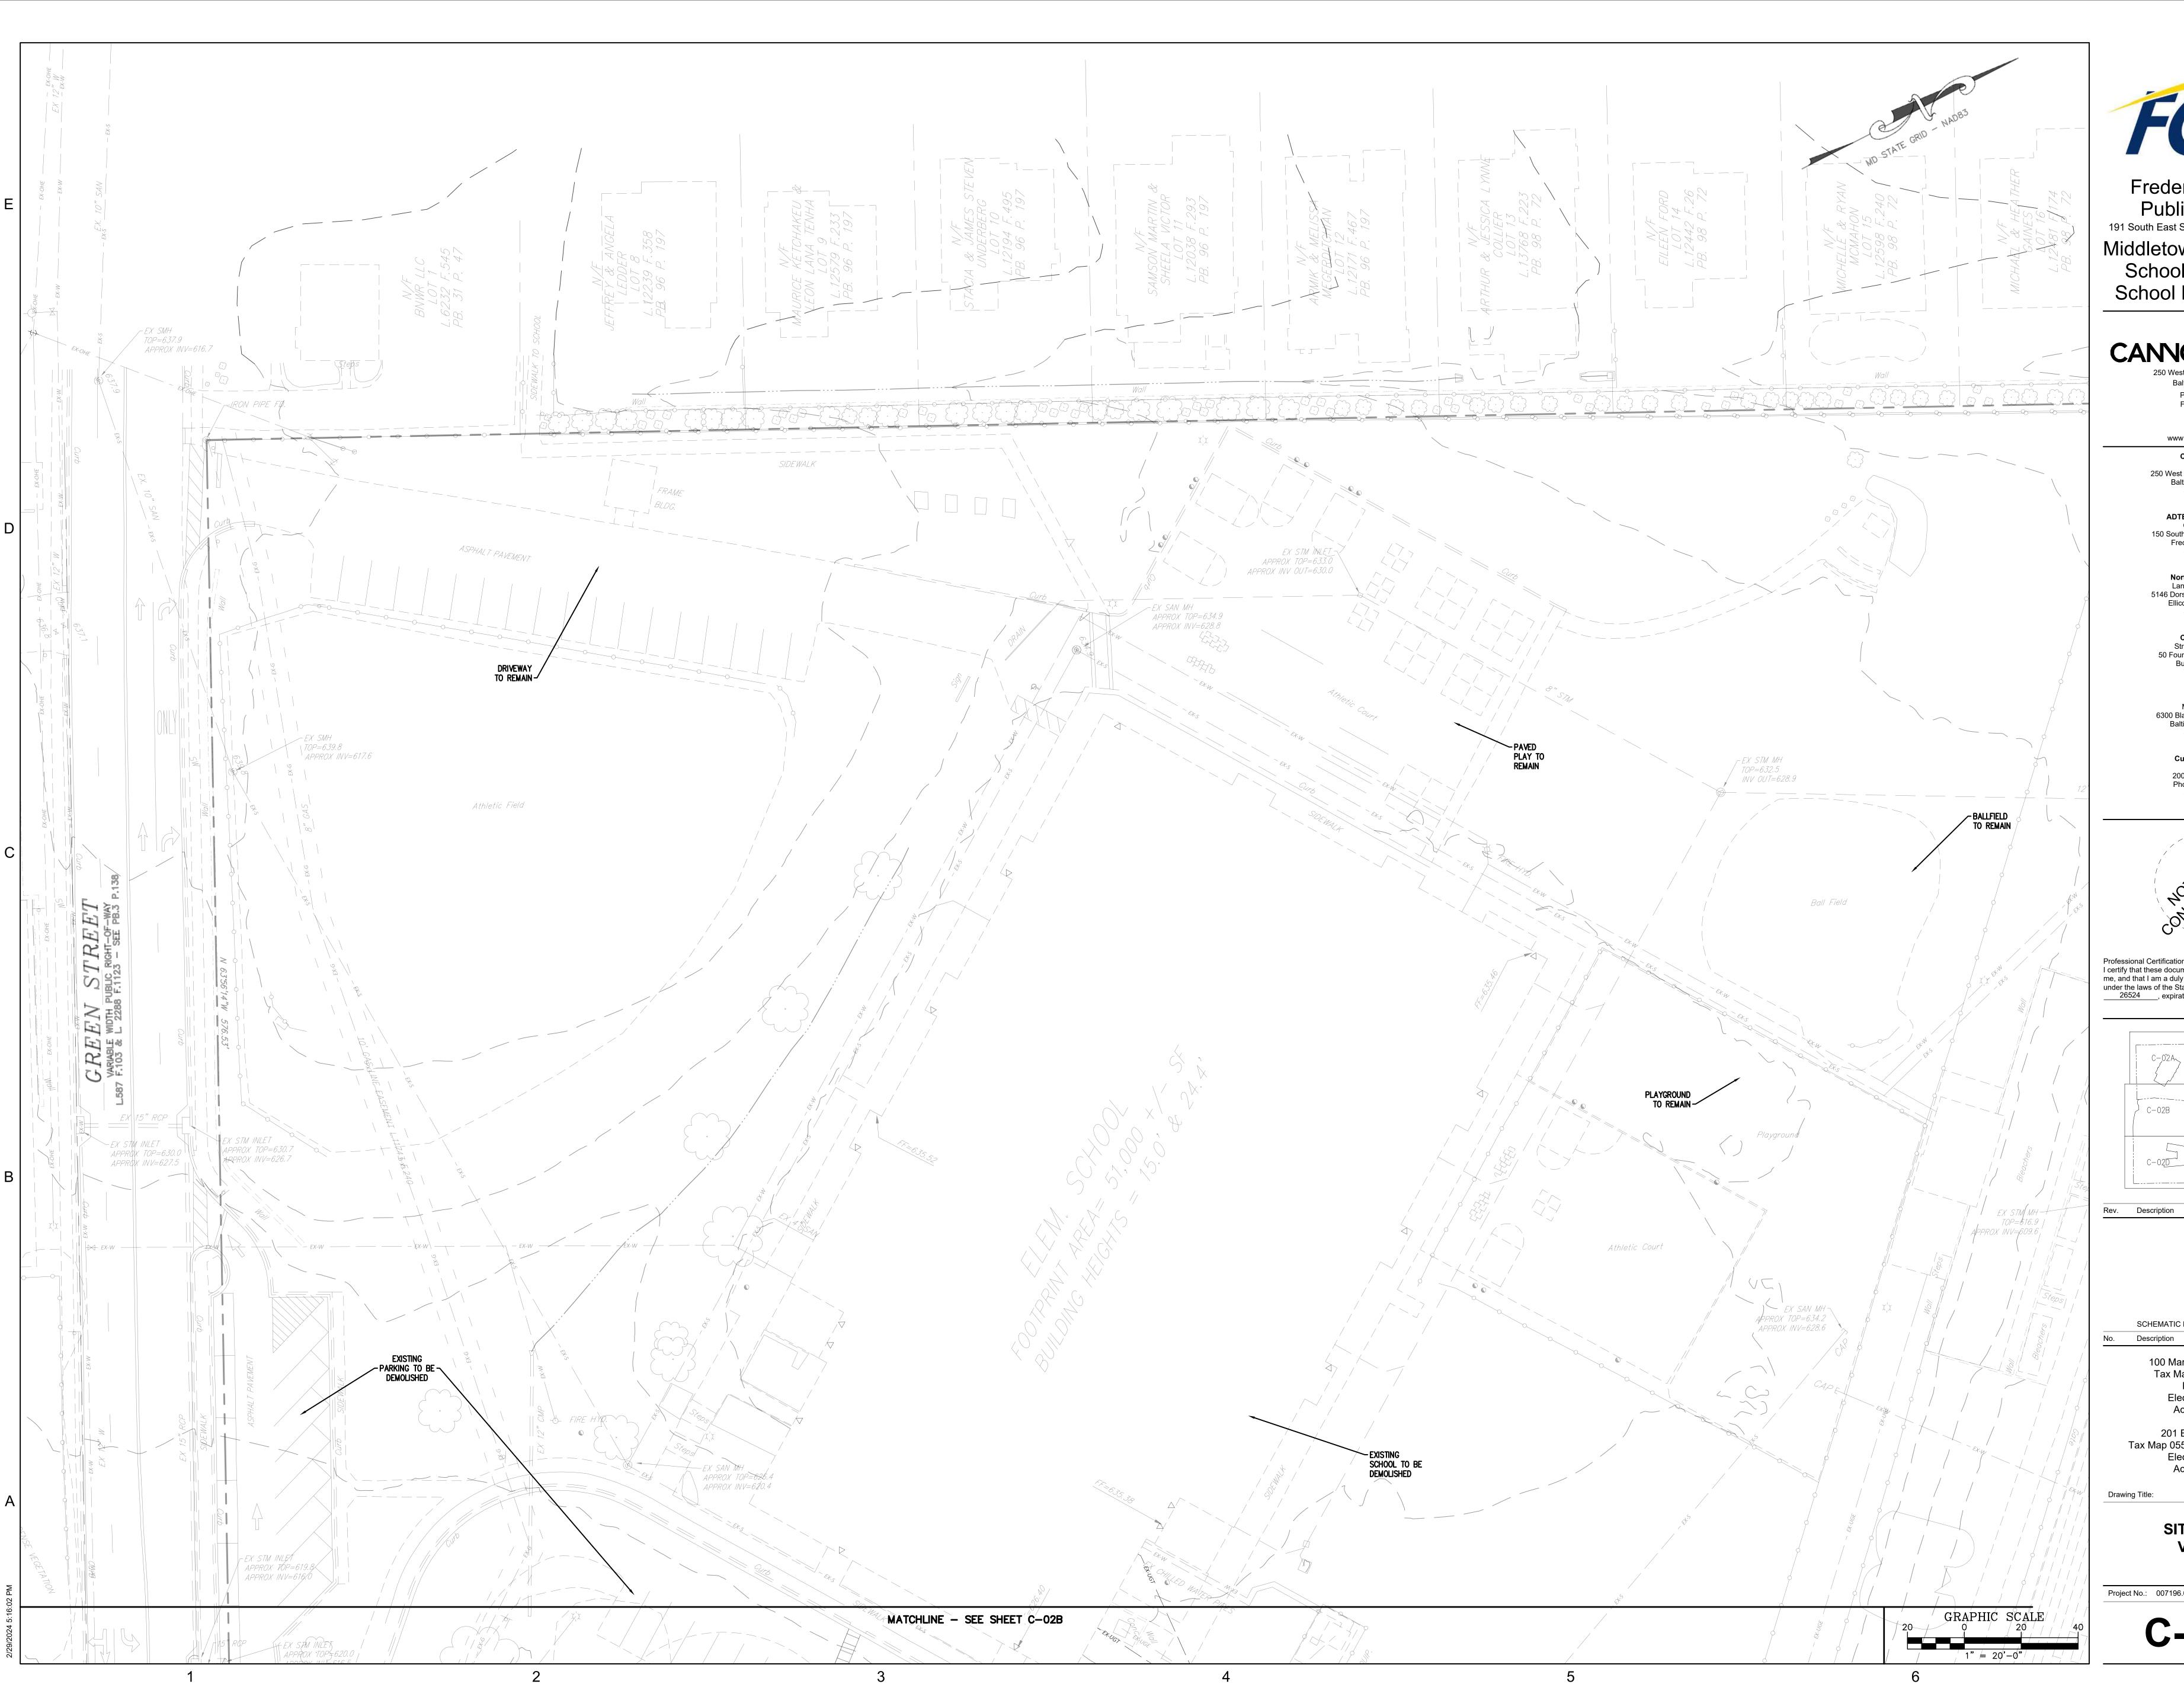

## **CANNONDESIGN**

250 West Pratt Street Suite 2100 Baltimore, MD 21201 P: 410.234.1155 F: 410.234.1160

250 West Pratt Street, Suite 2100 Baltimore, MD 21201 410.234.1155

ADTEK Engineers, Inc.
Civil Engineer
150 South East Street, Suite 201
Frederick, MD 21701

301.662.4408 **Norton Land Design** Landscape Architect

5146 Dorsey Hall Drive, 2nd Floor Ellicott City, MD 21042 443.542.9199

Structural Engineer 50 Fountain Plaza, Suite 200 Buffalo, NY 14202

6300 Blair Hill Lane, Suite 400 Baltimore, MD, 21209 410.323.0600

Culinary Advisors Food Service 2004 Stockton Road Phoenix, MD 21131 301.367.1984

SCHEMATIC DESIGN

100 Martha Mason Street: Tax Map 065B, Grid 11, Parcel 730 Election District 3 Acct #: 140342

and 201 E. Green Street: Tax Map 055H, Grid 23, Parcel 680 Election District 3
Acct #: 126838

> SITE PLAN VIEW-3

Project No.: 007196.00 Checked by: SPB