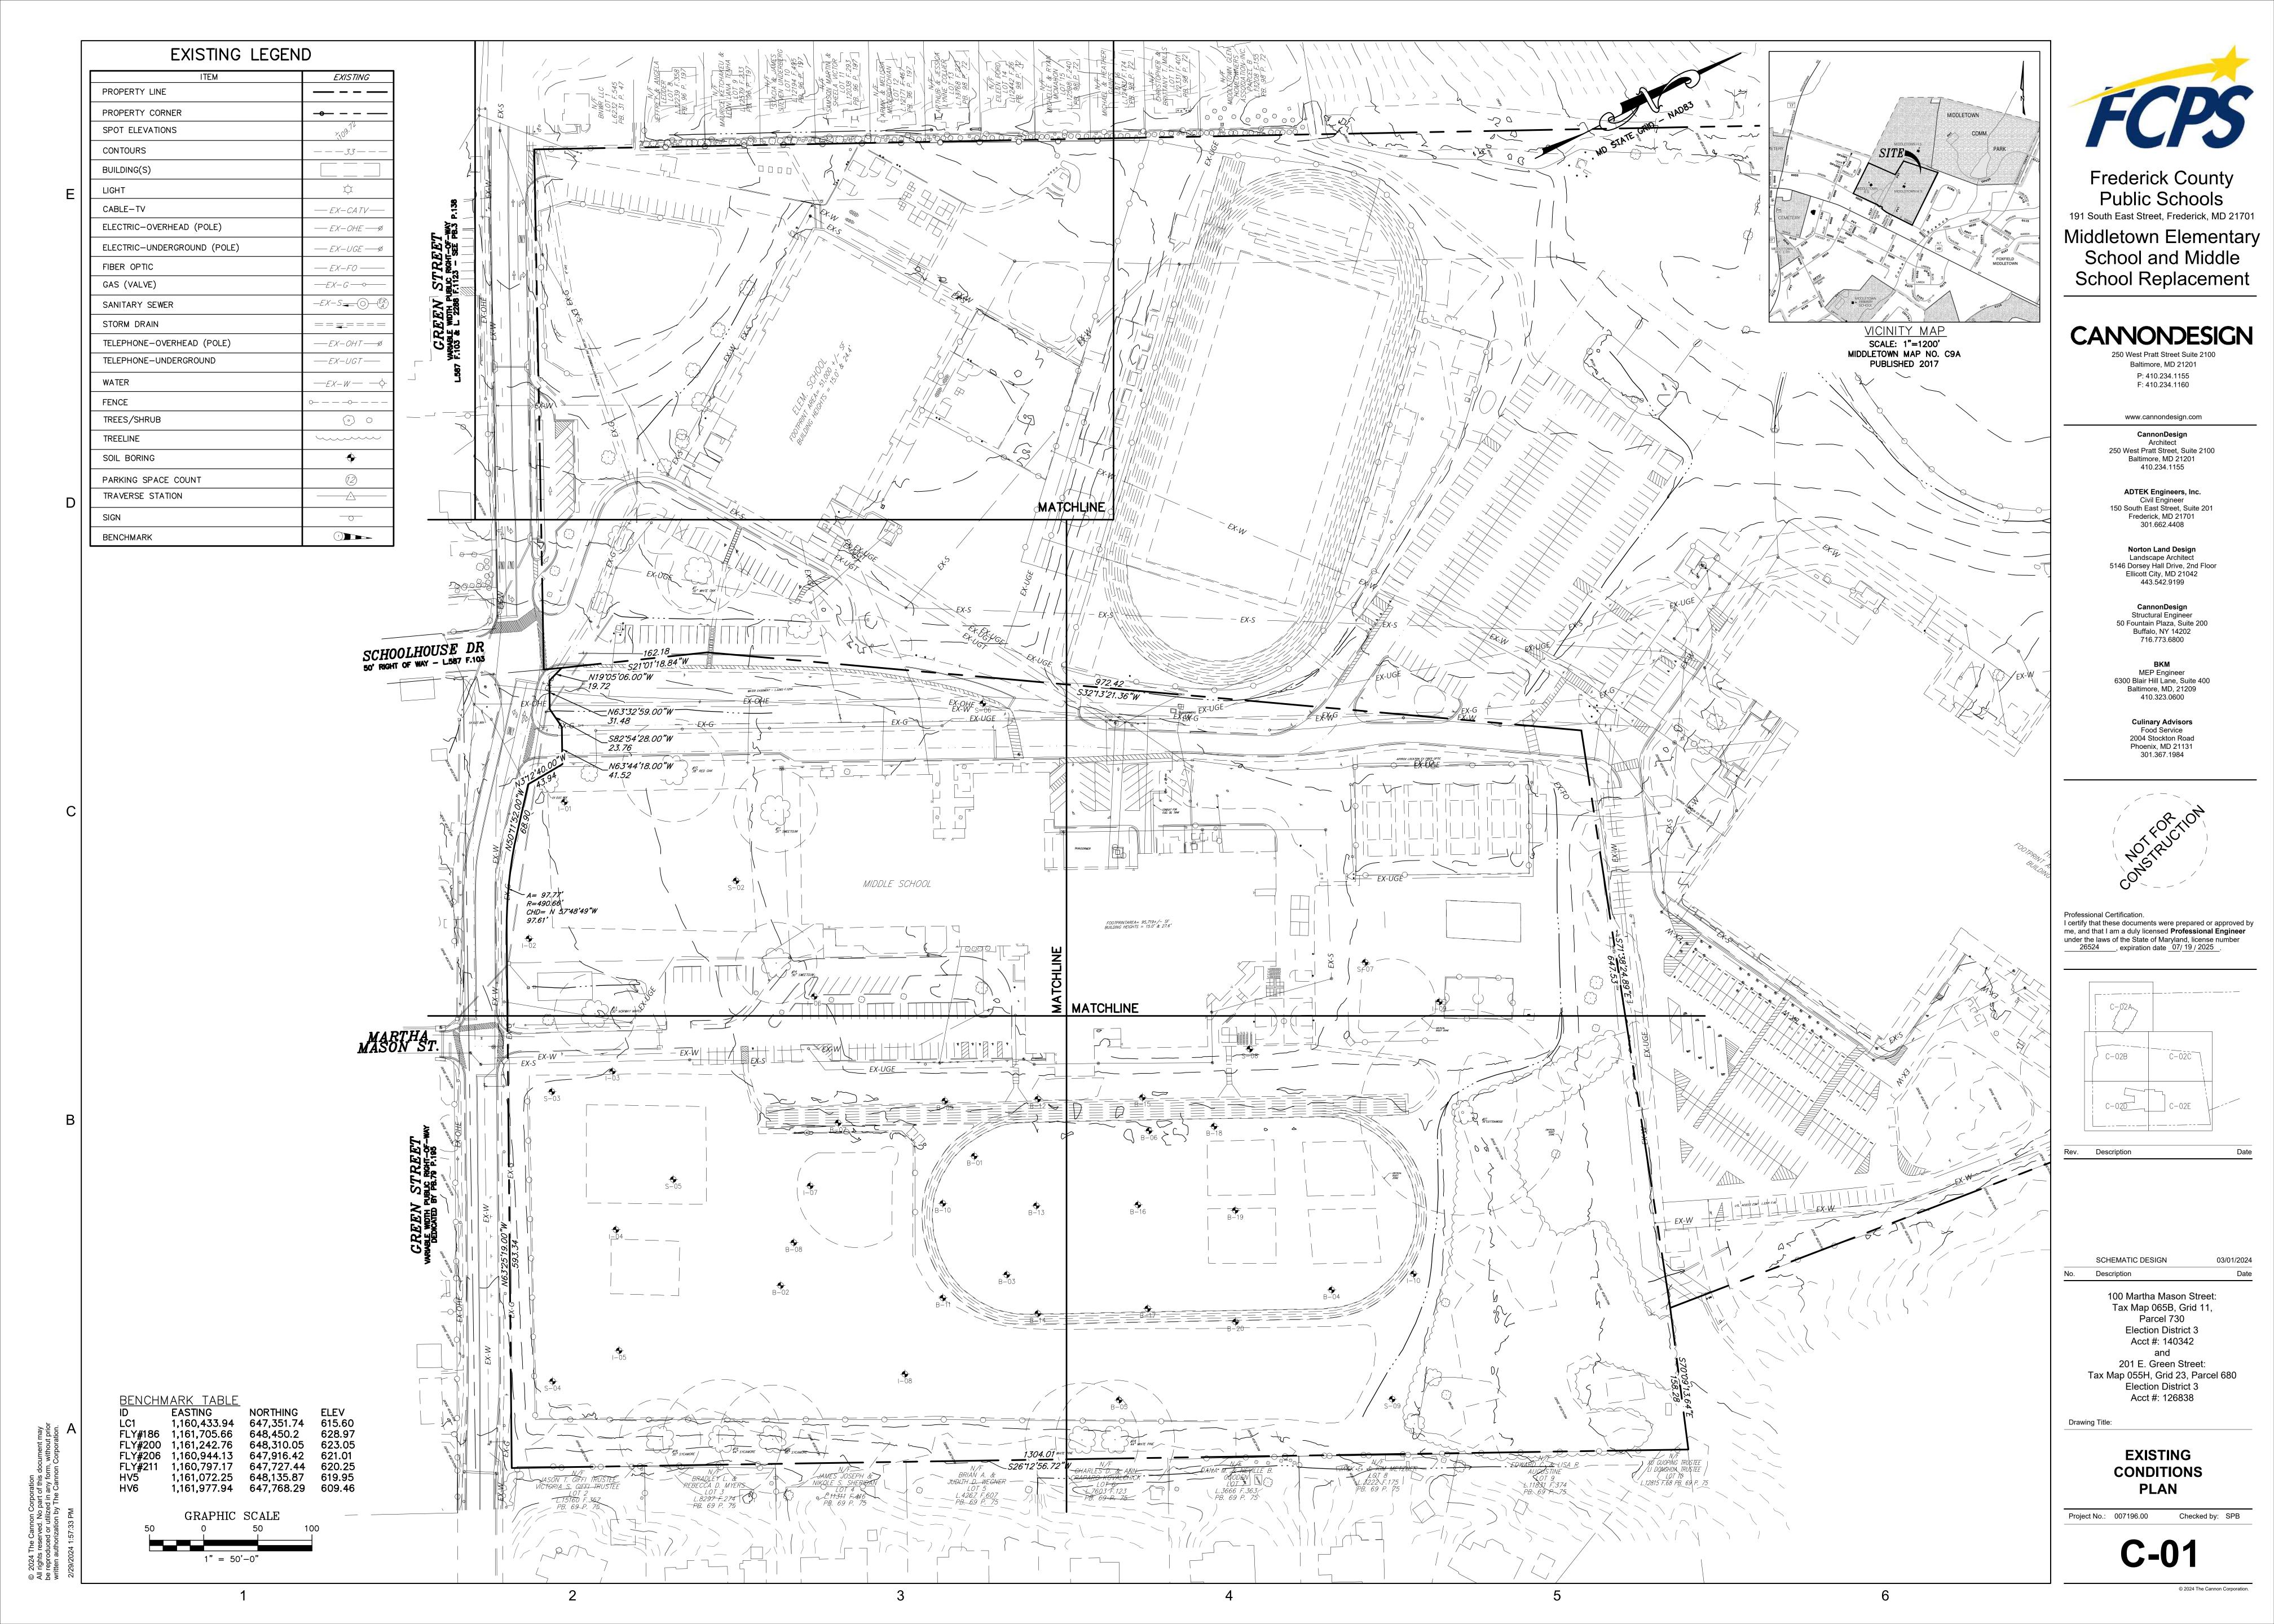

Frederick County Public Schools 191 South East Street, Frederick, MD 21701 Middletown Elementary School and Middle School Replacement

## CANNONDESIGN

250 West Pratt Street Suite 2100 Baltimore, MD 21201 P: 410.234.1155 F: 410.234.1160

www.cannondesign.com

250 West Pratt Street, Suite 2100 Baltimore, MD 21201 410.234.1155

ADTEK Engineers, Inc. Civil Engineer 150 South East Street, Suite 201 Frederick, MD 21701 301.662.4408

Norton Land Design Landscape Architect 5146 Dorsey Hall Drive, 2nd Floor Ellicott City, MD 21042 443.542.9199

Structural Engineer 50 Fountain Plaza, Suite 200 Buffalo, NY 14202 716.773.6800

**Culinary Advisors** Food Service 2004 Stockton Road Phoenix, MD 21131 301.367.1984

6300 Blair Hill Lane, Suite 400 Baltimore, MD, 21209 410.323.0600

C−02B

SCHEMATIC DESIGN 03/01/2024 Description

> 100 Martha Mason Street: Tax Map 065B, Grid 11, Parcel 730 Election District 3 Acct #: 140342

201 E. Green Street: Tax Map 055H, Grid 23, Parcel 680 Election District 3 Acct #: 126838

Drawing Title:

**OVERALL** SITE

Project No.: 007196.00 Checked by: SPB

© 2024 The Cannon Corporation.

Frederick County Public Schools 191 South East Street, Frederick, MD 21701 Middletown Elementary School and Middle School Replacement