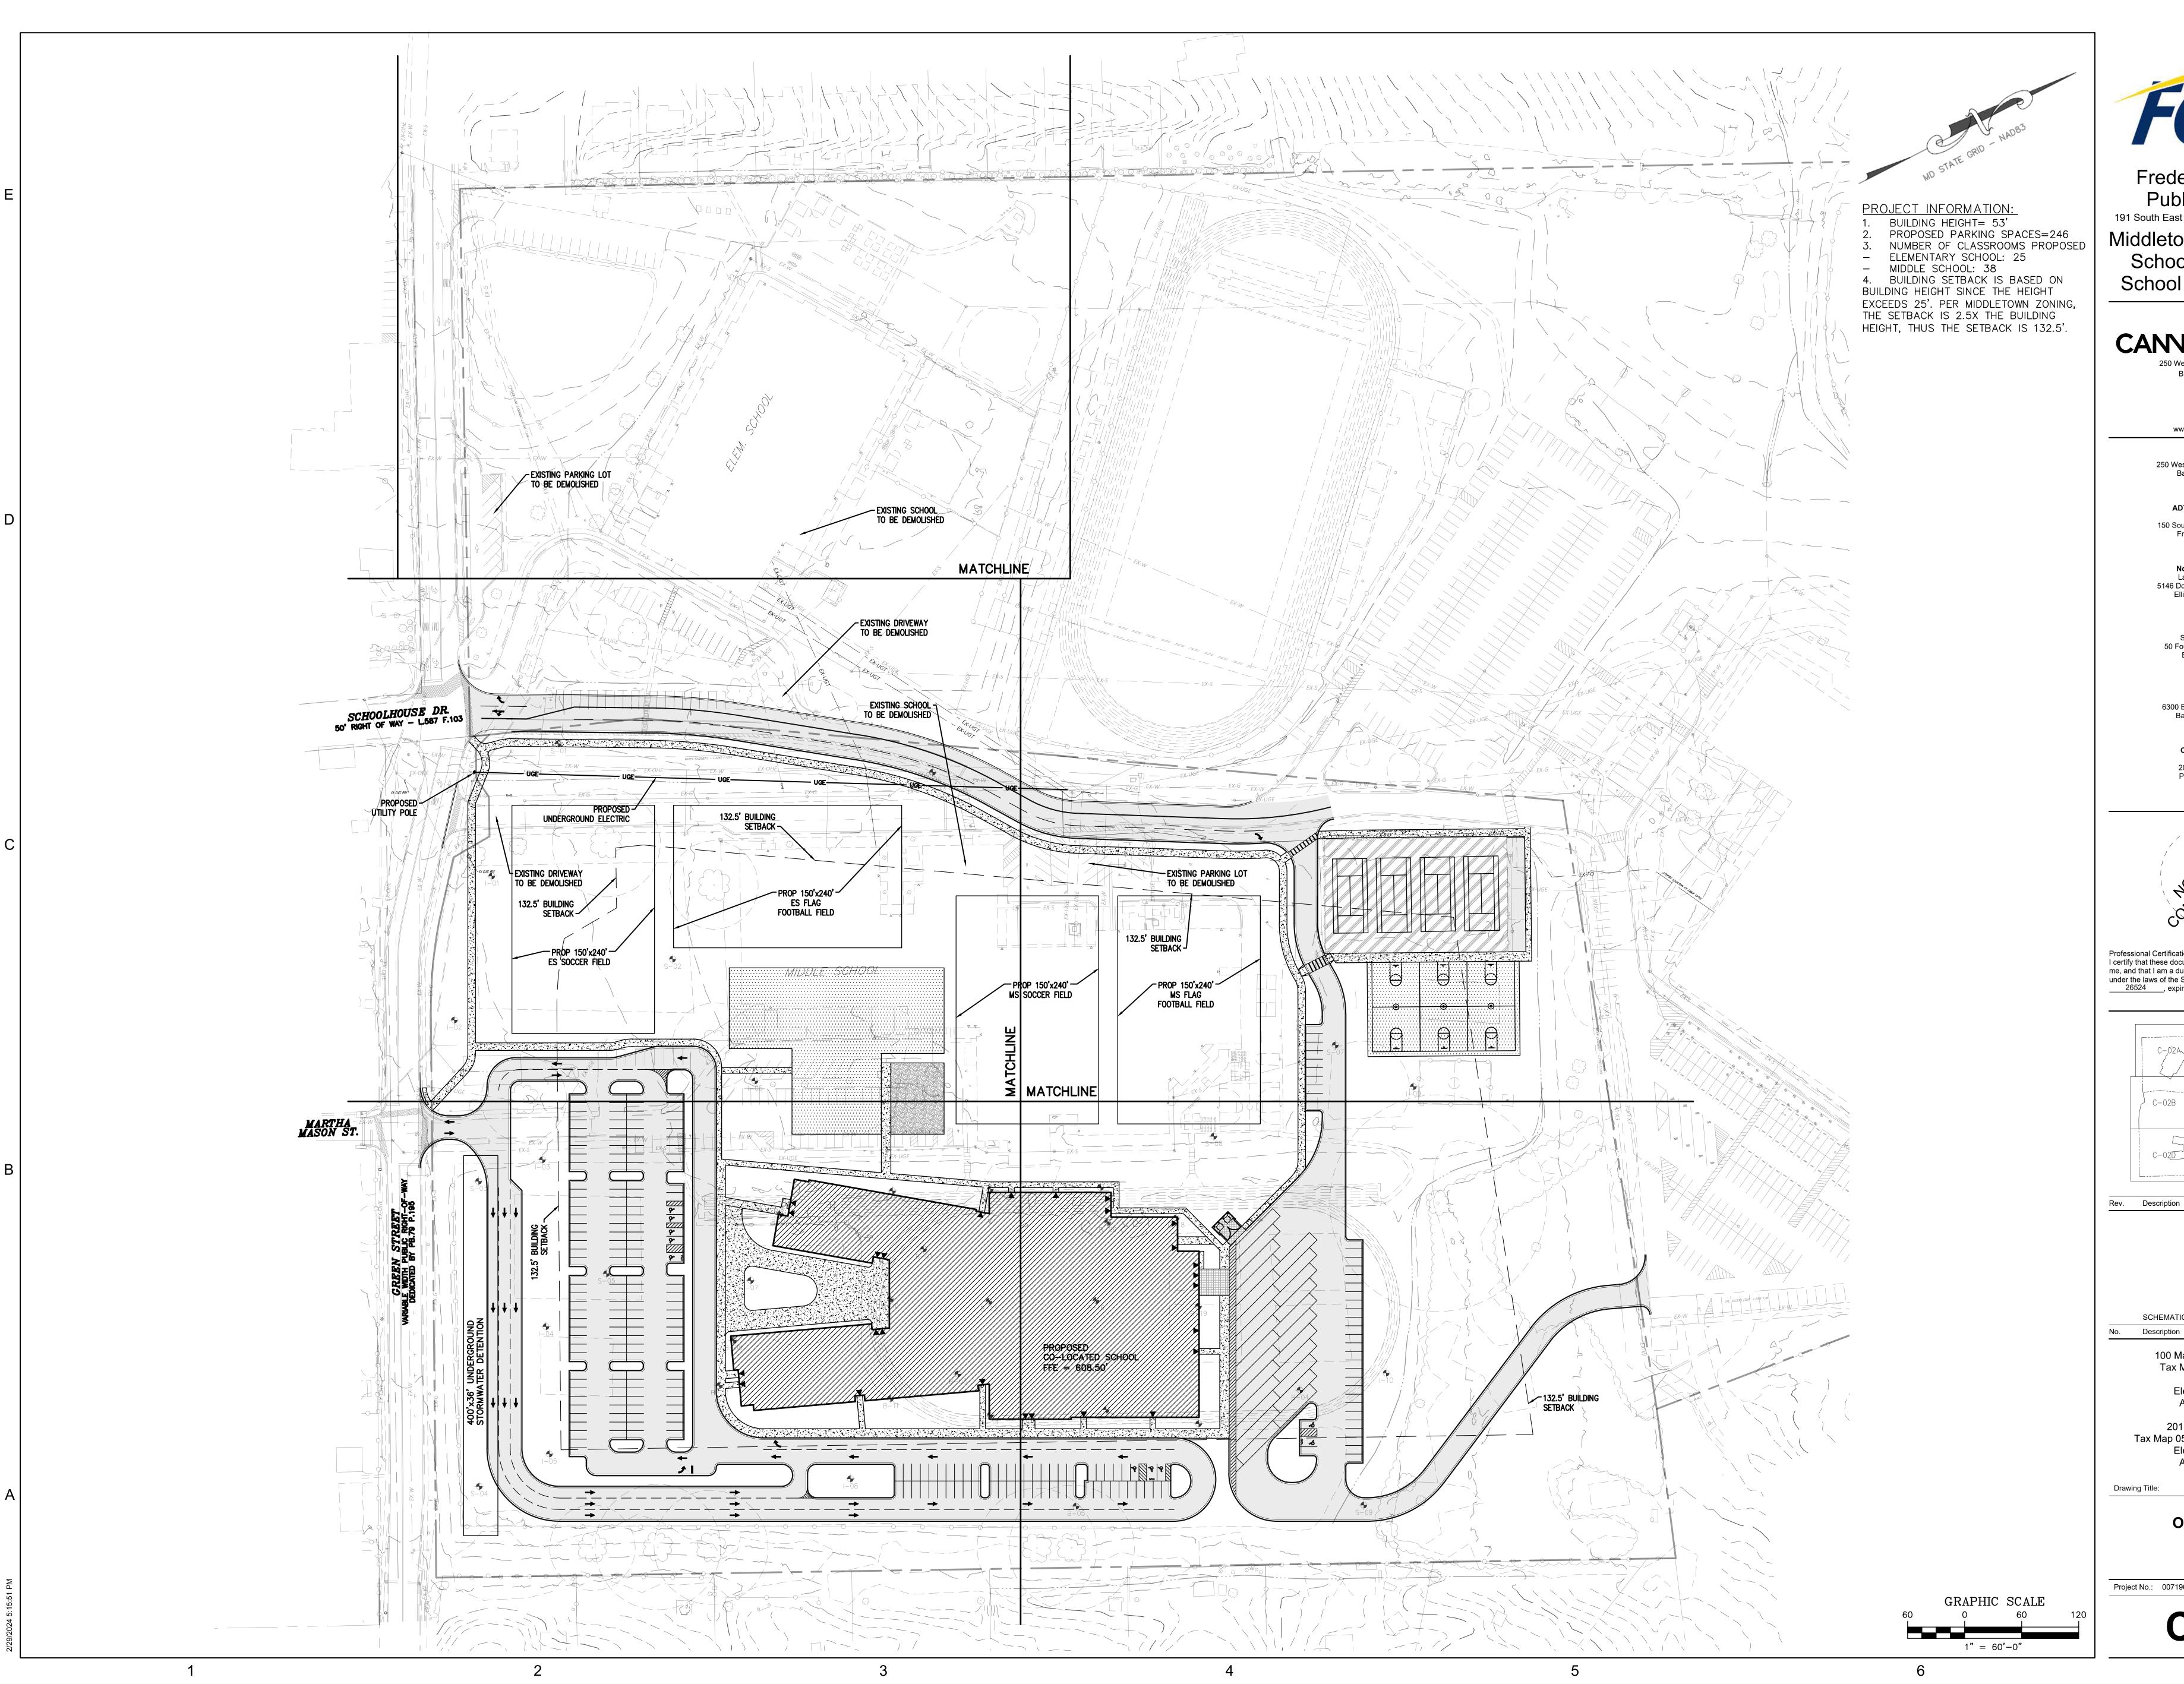

## CANNONDESIGN

250 West Pratt Street Suite 2100 Baltimore, MD 21201 P: 410.234.1155 F: 410.234.1160

www.cannondesign.com

CannonDesign
Architect
250 West Pratt Street, Suite 2100
Baltimore, MD 21201
410.234.1155

ADTEK Engineers, Inc.
Civil Engineer
150 South East Street, Suite 201
Frederick, MD 21701
301.662.4408

Norton Land Design Landscape Architect 5146 Dorsey Hall Drive, 2nd Floor Ellicott City, MD 21042 443.542.9199

CannonDesign Structural Engineer 50 Fountain Plaza, Suite 200 Buffalo, NY 14202 716.773.6800

6300 Blair Hill Lane, Suite 400 Baltimore, MD, 21209 410.323.0600

Culinary Advisors Food Service 2004 Stockton Road Phoenix, MD 21131 301.367.1984

SCHEMATIC DESIGN

100 Martha Mason Street: Tax Map 065B, Grid 11, Parcel 730 Election District 3 Acct #: 140342

and
201 E. Green Street:
Tax Map 055H, Grid 23, Parcel 680
Election District 3
Acct #: 126838

SITE PLAN VIEW-1

Project No.: 007196.00 Checked by: SPB

Frederick County Public Schools 191 South East Street, Frederick, MD 21701 Middletown Elementary School and Middle School Replacement