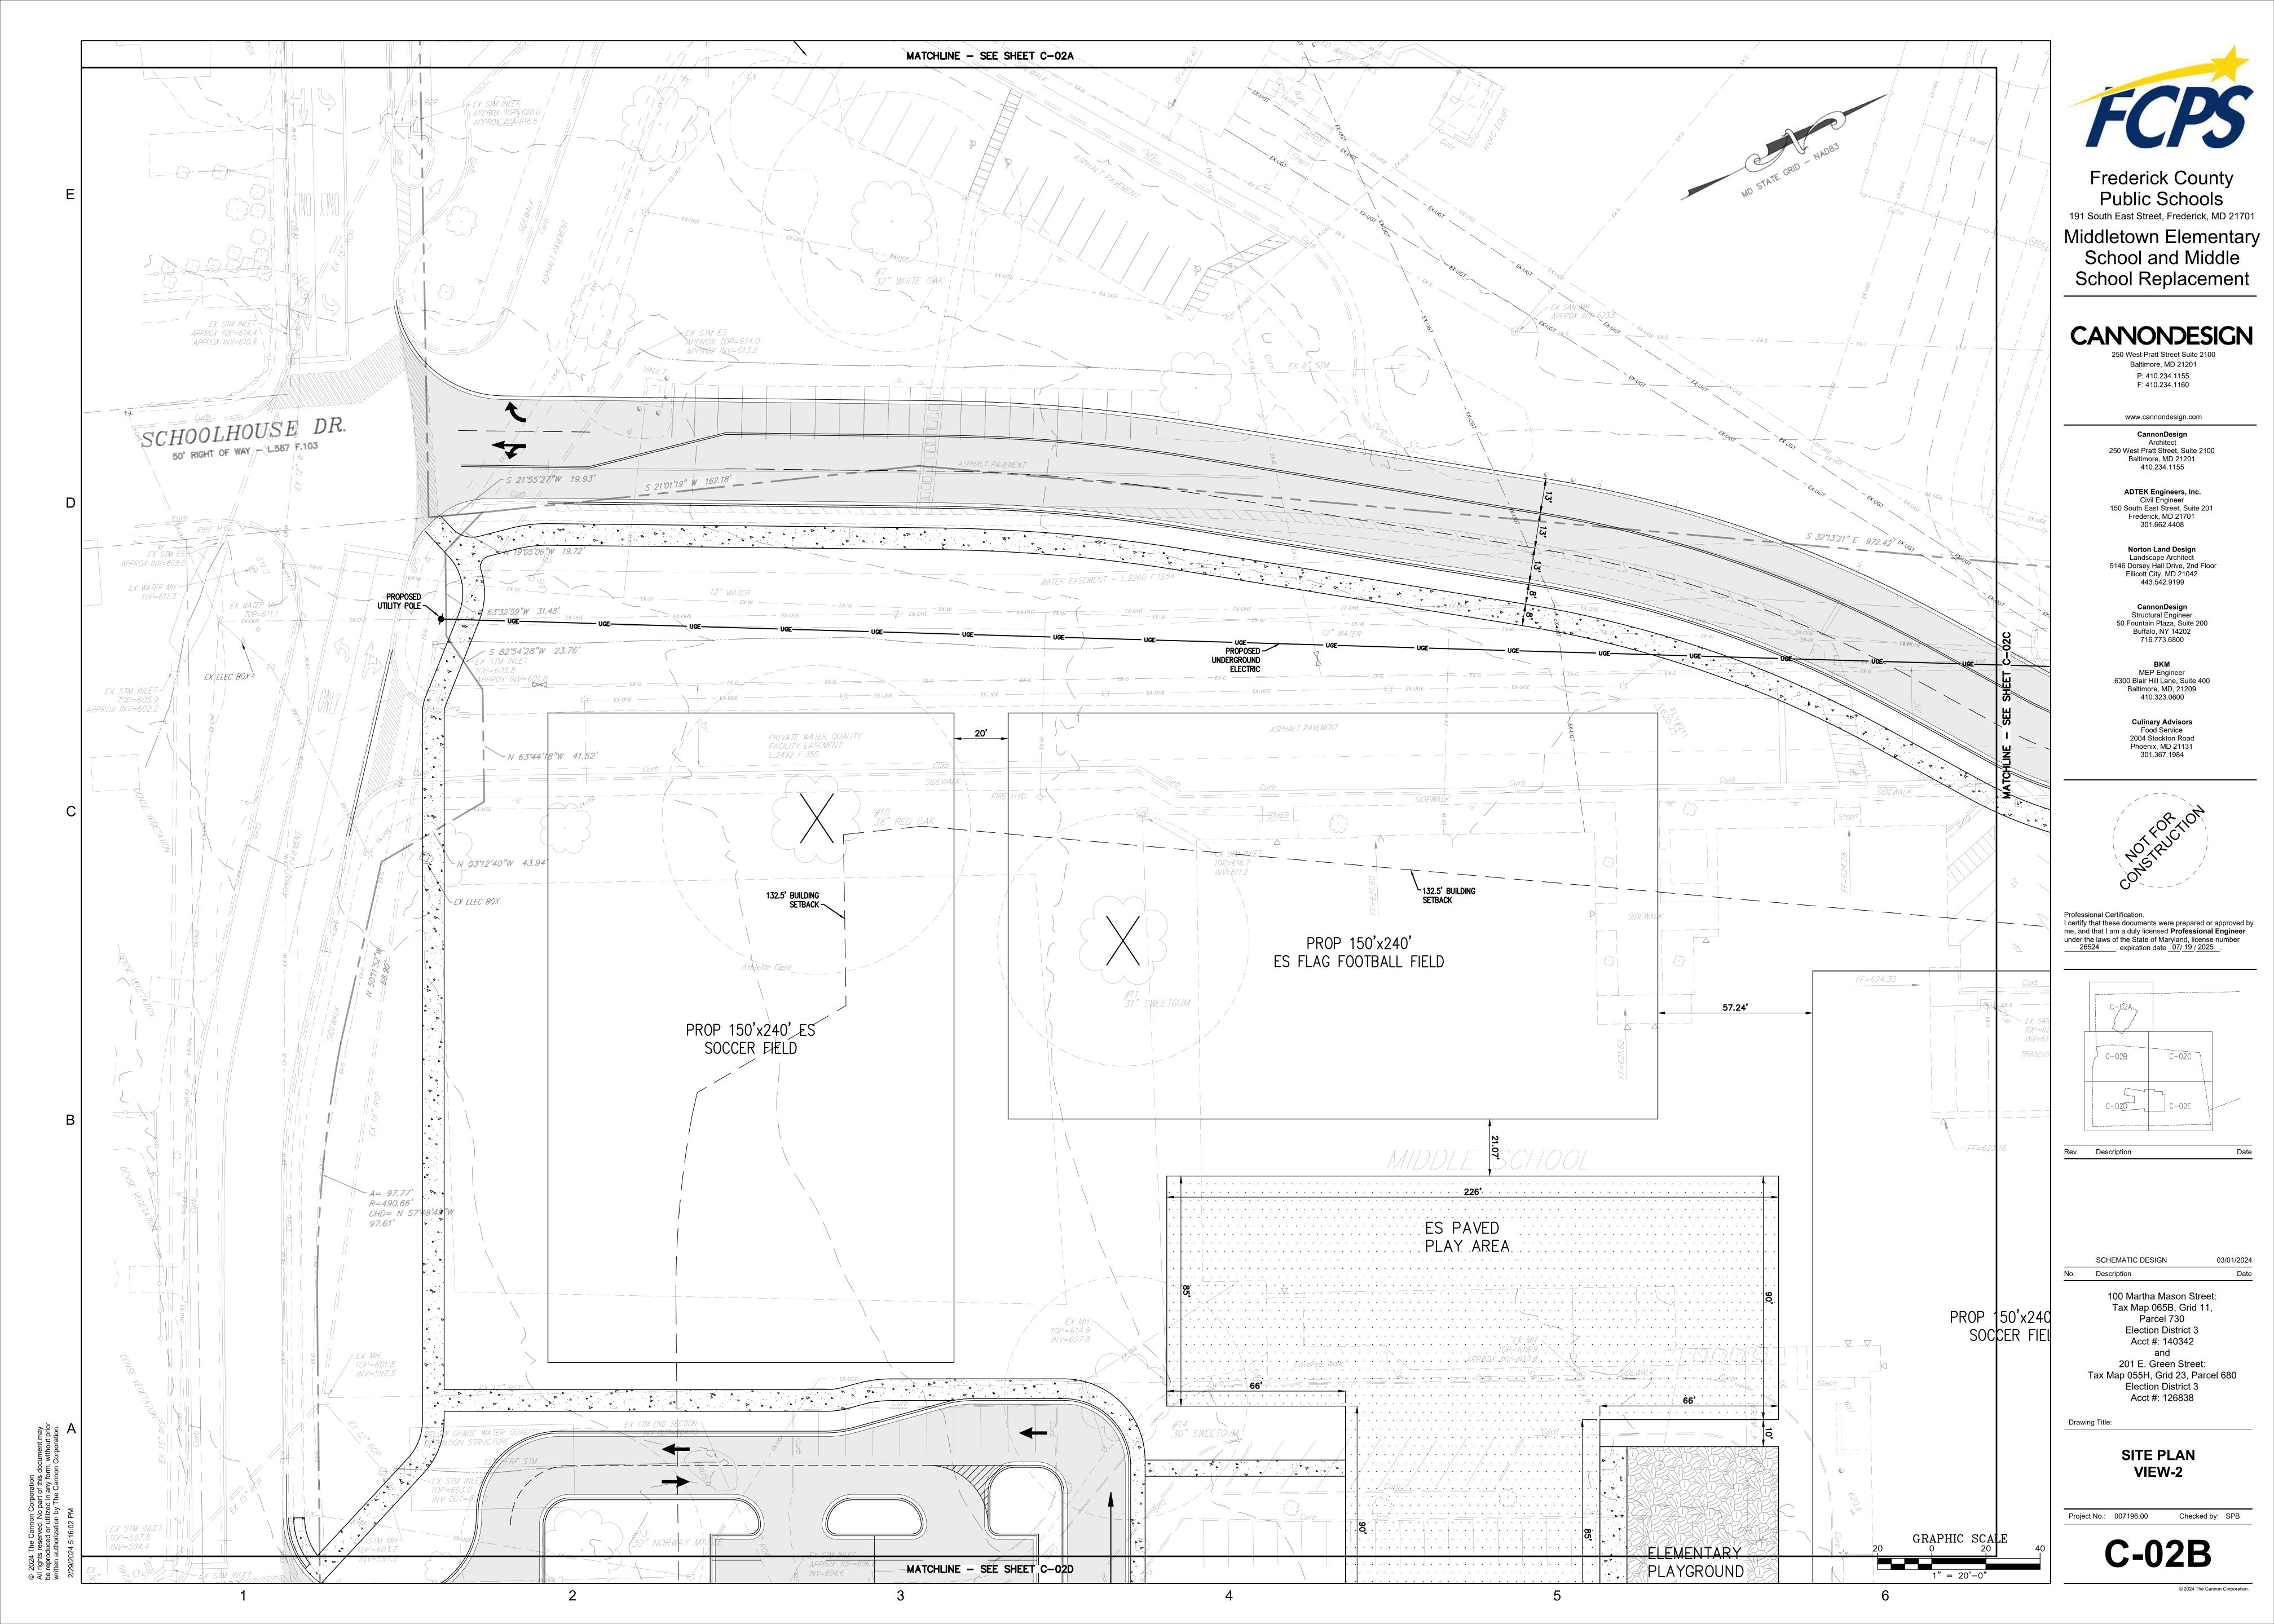

Frederick County Public Schools 191 South East Street, Frederick, MD 21701 Middletown Elementary School and Middle School Replacement

## CANNONDESIGN

250 West Pratt Street Suite 2100 Baltimore, MD 21201 P: 410.234.1155 F: 410.234.1160

www.cannondesign.com

250 West Pratt Street, Suite 2100 Baltimore, MD 21201 410.234.1155

ADTEK Engineers, Inc. Civil Engineer 150 South East Street, Suite 201 Frederick, MD 21701 301.662.4408

Norton Land Design Landscape Architect 5146 Dorsey Hall Drive, 2nd Floor Ellicott City, MD 21042 443.542.9199

Structural Engineer 50 Fountain Plaza, Suite 200 Buffalo, NY 14202 716.773.6800

**Culinary Advisors** Food Service 2004 Stockton Road Phoenix, MD 21131 301.367.1984

6300 Blair Hill Lane, Suite 400 Baltimore, MD, 21209 410.323.0600

C−02B

SCHEMATIC DESIGN 03/01/2024 Description

> 100 Martha Mason Street: Tax Map 065B, Grid 11, Parcel 730 Election District 3 Acct #: 140342

201 E. Green Street: Tax Map 055H, Grid 23, Parcel 680 Election District 3 Acct #: 126838

Drawing Title:

**OVERALL** SITE

Project No.: 007196.00 Checked by: SPB

© 2024 The Cannon Corporation.

Frederick County Public Schools 191 South East Street, Frederick, MD 21701 Middletown Elementary School and Middle School Replacement