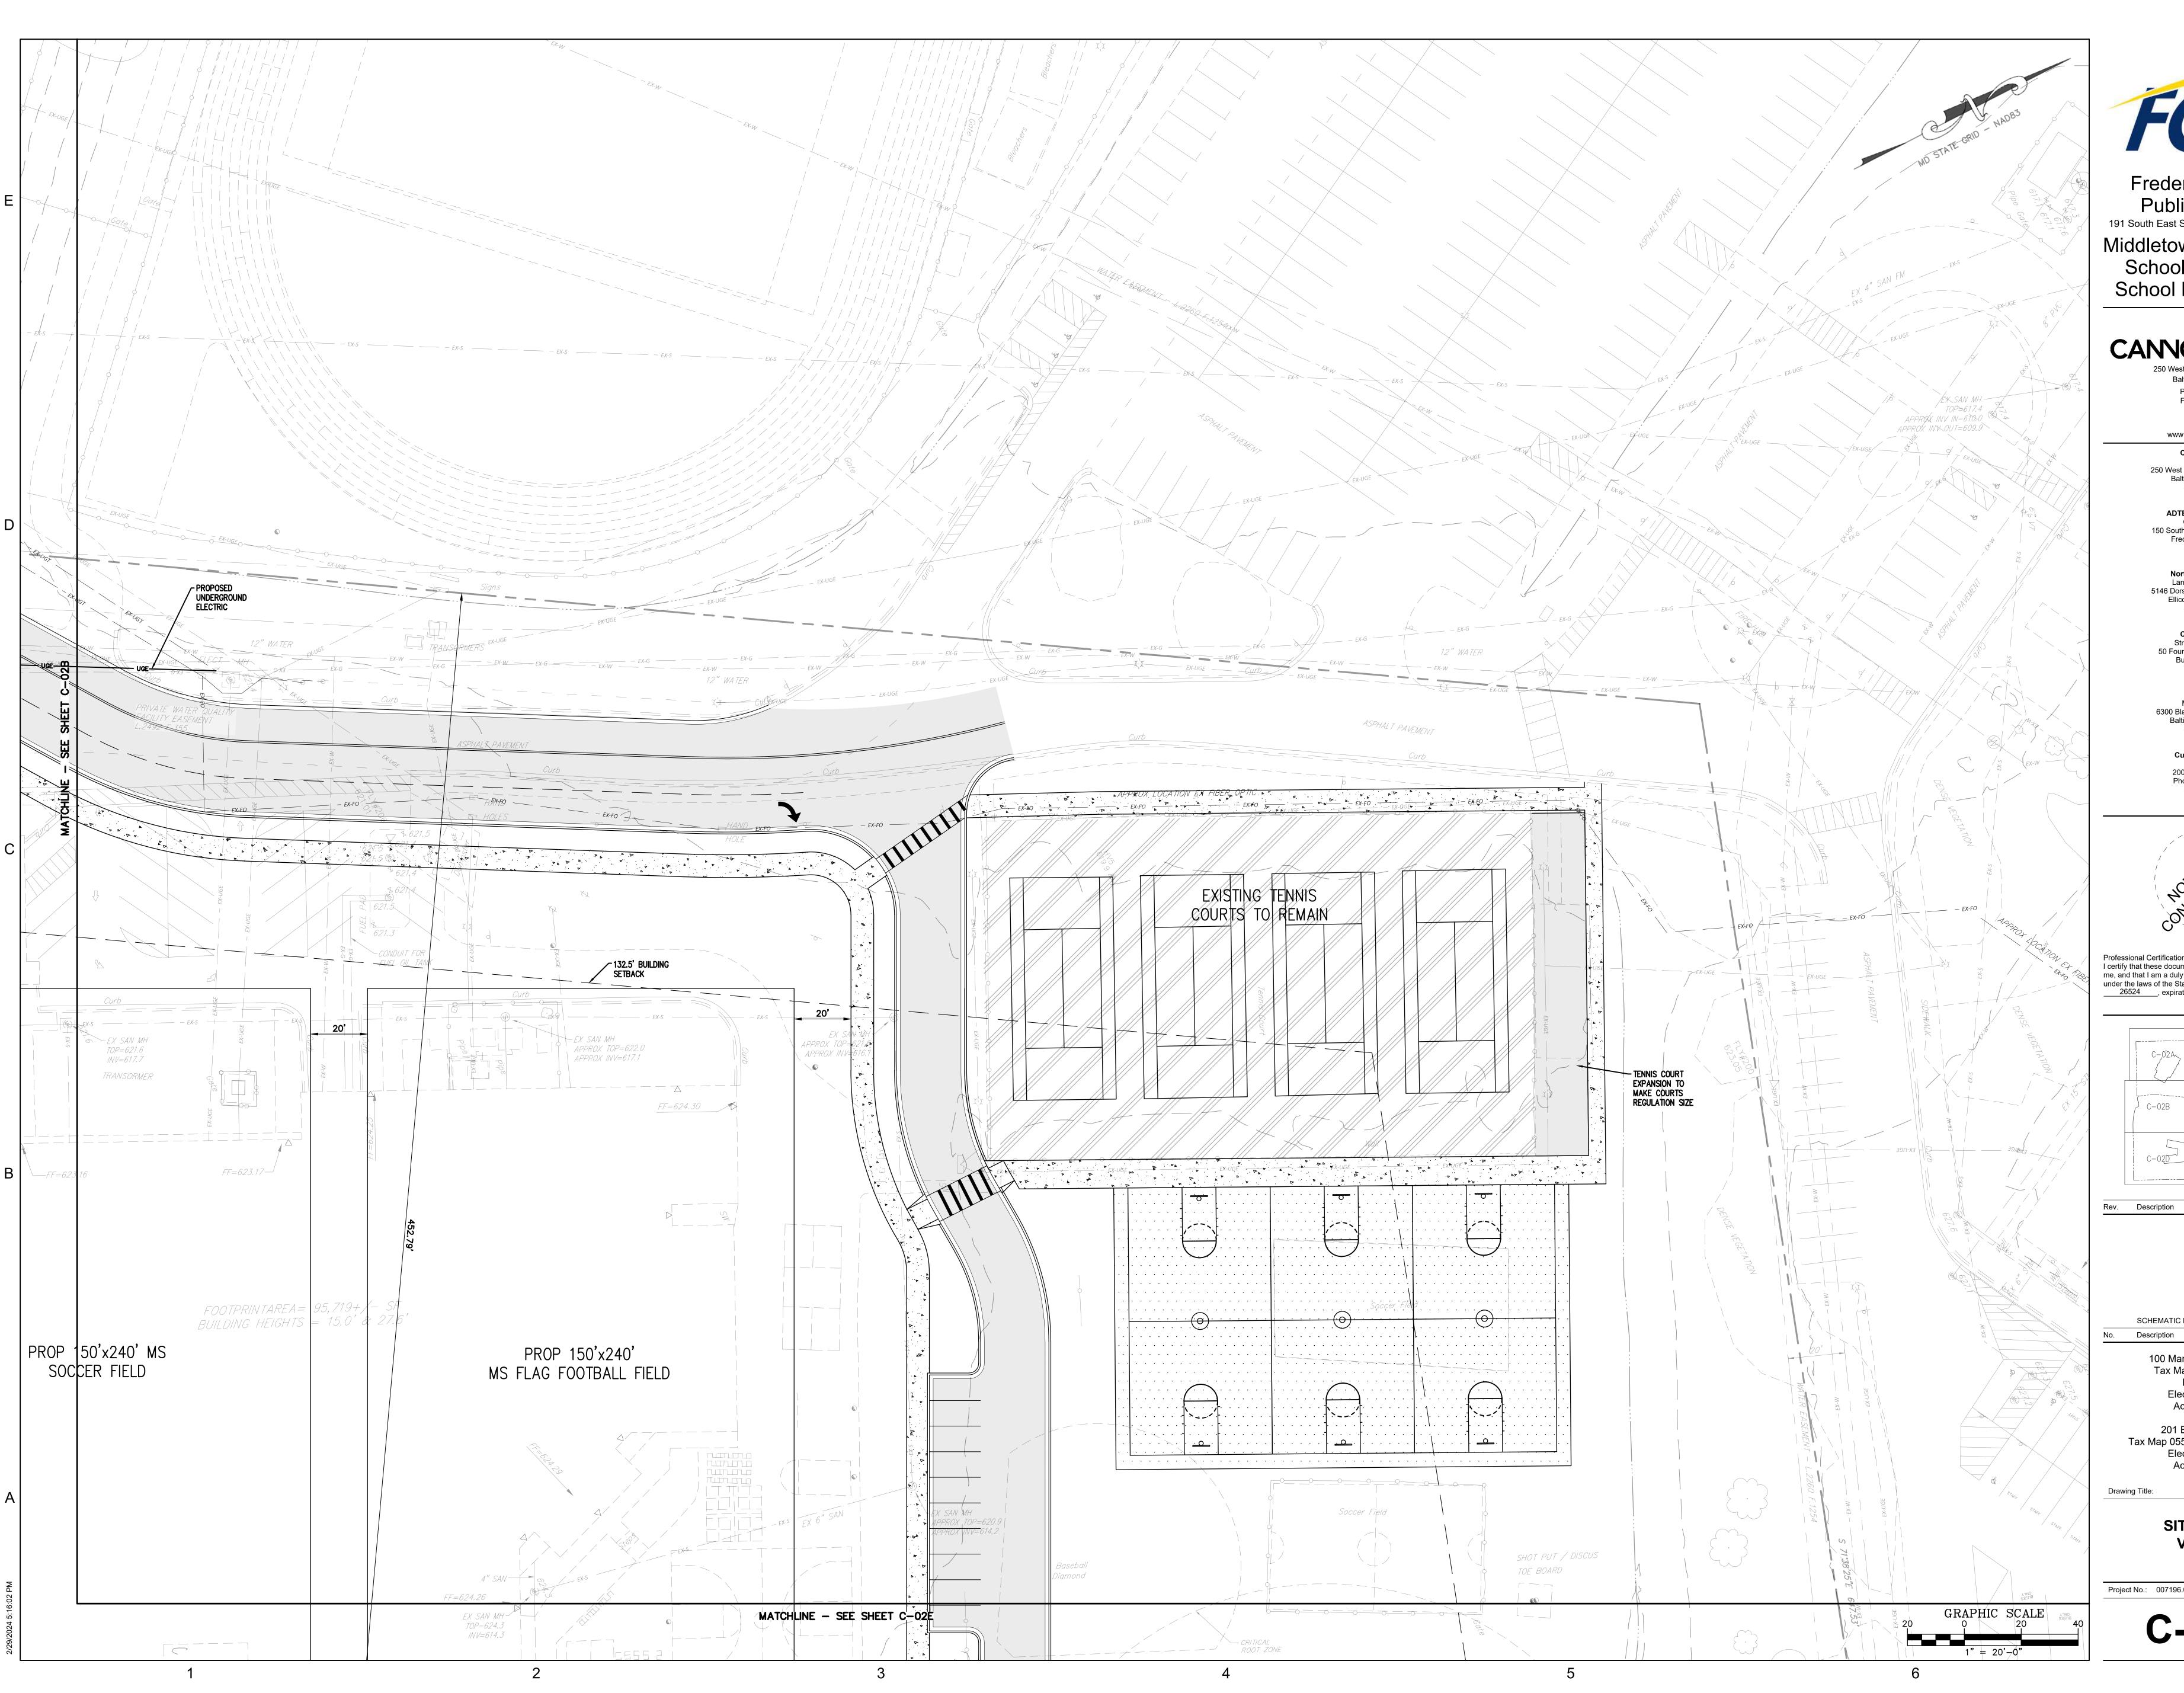

## CANNONDESIGN

250 West Pratt Street Suite 2100 Baltimore, MD 21201 P: 410.234.1155 F: 410.234.1160

www.cannondesign.com

CannonDesign
Architect
250 West Pratt Street, Suite 2100
Baltimore, MD 21201
410.234.1155

ADTEK Engineers, Inc.
Civil Engineer
150 South East Street, Suite 201
Frederick, MD 21701
301.662.4408

Norton Land Design Landscape Architect 5146 Dorsey Hall Drive, 2nd Floor Ellicott City, MD 21042 443.542.9199

CannonDesign Structural Engineer 50 Fountain Plaza, Suite 200 Buffalo, NY 14202 716.773.6800

6300 Blair Hill Lane, Suite 400 Baltimore, MD, 21209 410.323.0600

Culinary Advisors Food Service 2004 Stockton Road Phoenix, MD 21131 301.367.1984

SCHEMATIC DESIGN

100 Martha Mason Street: Tax Map 065B, Grid 11, Parcel 730 Election District 3 Acct #: 140342

and
201 E. Green Street:
Tax Map 055H, Grid 23, Parcel 680
Election District 3
Acct #: 126838

SITE PLAN VIEW-1

Project No.: 007196.00 Checked by: SPB

Frederick County Public Schools 191 South East Street, Frederick, MD 21701 Middletown Elementary School and Middle School Replacement