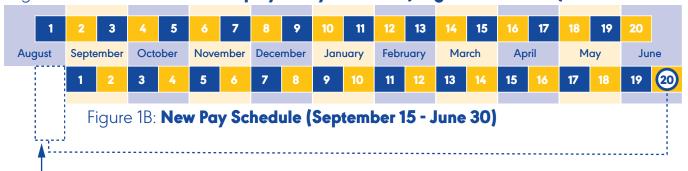

On the new (Pay in Arrears) pay schedule, 10 month employees earn 2 paychecks per month for a total of 20 paychecks per year. The first paycheck for the fiscal year is issued on September 15<sup>th</sup> and the 20<sup>th</sup> paycheck is issued on June 30<sup>th</sup>.

See fig. 1B below

Figure 1A: Current 10 month Employee Pay Schedule (August 31 - June 15)