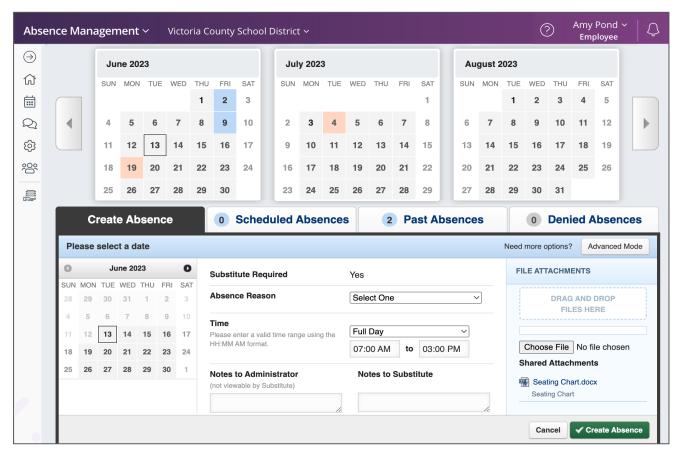

# **CREATING AN ABSENCE**

You can enter a new absence from your Absence Management home page under the **Create Absence** tab. Enter the absence details including the date of the absence, the absence reason, notes to the administrator or substitute, etc. and attach any files, if needed. You can then click **Create Absence**.