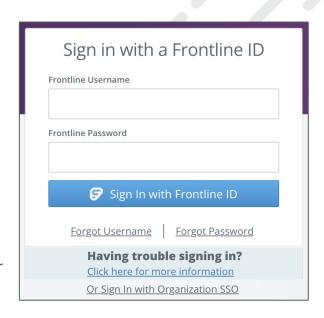

# SIGNING IN

Go to <u>app.frontlineeducation.com</u>. Enter your username and password and click **Sign In**. Or, if applicable, use the Organization SSO link.

# LOGIN SUPPORT

If you cannot recall your credentials, use the recovery options or click the "Having trouble signing in?" link for additional troubleshooting details.