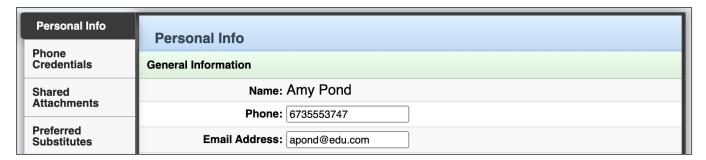

#### MANAGING YOUR PIN AND PERSONAL INFORMATION

Use the "Account" option in the side navigation to manage personal information, change your PIN, upload shared attachments (lesson plans, classroom rules, etc.), manage your preferred substitutes, and more.