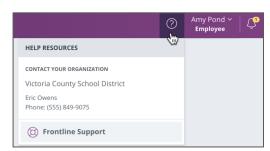

# **GETTING HELP AND RESOURCES**

If you have questions, click **Help Resources** in the top purple bar of your application. View your Organization Admin's contact details or select **Frontline Support** to access learning resources.